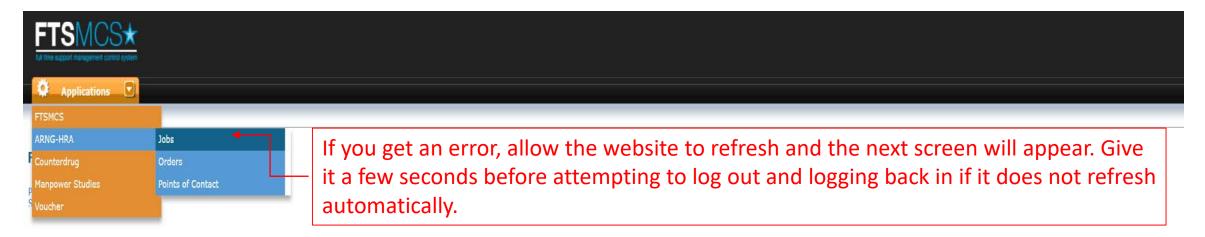

← → C 🌢 ftsmcs.ngb.army.mil/protected/FTSMCSAdmin/account/notauthorized

After creating your account this is the application you choose to get to open jobs for the entire NG and you have to choose "LA" for LANG jobs.