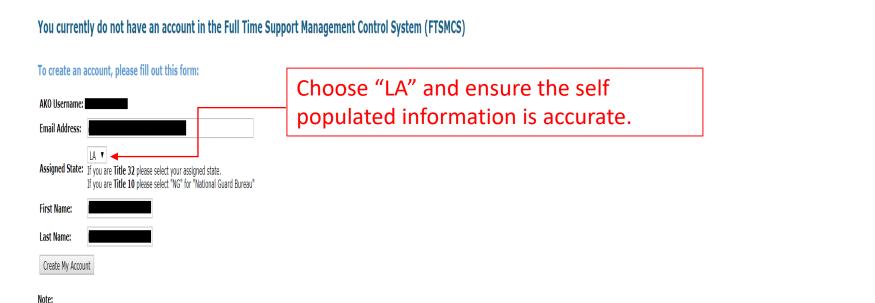

## Choose LA in the drop down menu and hit "Create My Account"

☆ 🔒 :

Once you account is created you may need to request access to certain portions of the site. Your state Human Resource Officer (HRO) or one of the points of contact on our home page can help you gain access.