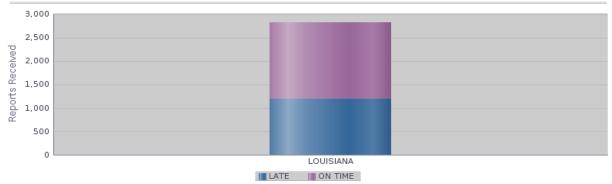

|



# **Delinquent Report** FY 2023

| 2022            | Oct | Nov | Delta | NCOs | % Delinq |
|-----------------|-----|-----|-------|------|----------|
| JFHQ            | 7   | 2   | -5    | 96   | 2%       |
| RRC             | 1   | 1   | 0     | 153  | 1%       |
| MEDCOM          | 3   | 5   | 2     | 34   | 15%      |
| TNG SITE        | 2   | 1   | -1    | 64   | 2%       |
| 139 RSG         | 5   | 5   | 0     | 614  | 1%       |
| 204 TAOG        | 15  | 19  | 4     | 244  | 8%       |
| 225 EN BDE      | 26  | 29  | 3     | 591  | 5%       |
| 256 INF BDE     | 45  | 39  | -6    | 960  | 4%       |
| 61 TRP CMD      | 1   | 1   | 0     | 111  | 1%       |
| 199TH REG (RTI) | 1   | 3   | 2     | 94   | 3%       |
| LA ARNG Total   | 106 | 105 | -1    | 2961 | 4%       |





|             | LATE  | ON TIME | % LATE | % ON TIME | Total Received |
|-------------|-------|---------|--------|-----------|----------------|
| LOUISIANA   | 1,187 | 1,637   | 42.0%  | 58.0%     | 2,824          |
| Grand Total | 1,187 | 1,637   | 42.0%  | 58.0%     | 2,824          |



### **Questions?**

POC: SFC Bergeron

Work Number: 504-278-8507

E-mail: bobby.m.bergeron.mil@mail.mil

### **Enlisted Branch Mailbox:**

NG LA LAARNG Mailbox Enlisted Branch <a href="mailto:rg.la.laarng.mbx.enlisted-branch@mail.mil">rg.la.laarng.mbx.enlisted-branch@mail.mil</a>