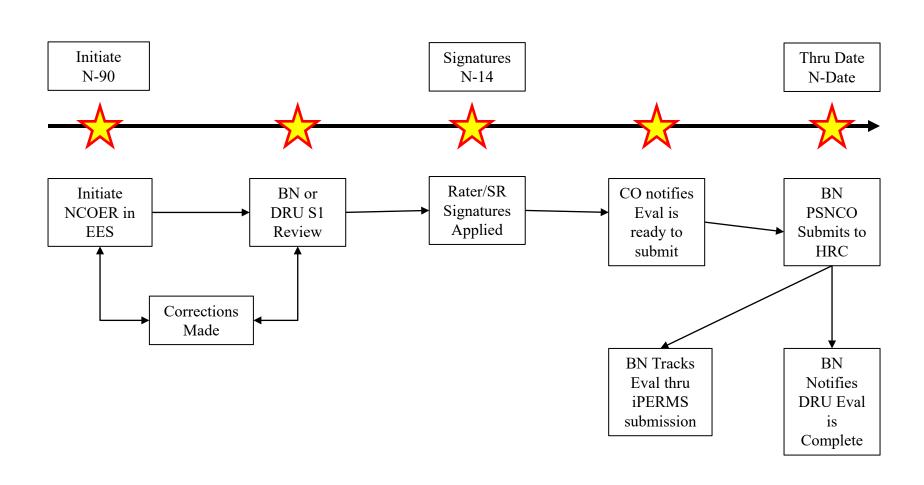

eeded, the BN will send back to company
  - b. Company will resubmit the evaluation back to the BN S1 once all corrections are made
- 5. BN S1 will send notification to CO that the evaluation is ready for signatures
- 6. Rater, Senior Rater and Rated NCO will sign the evaluation NET -14 days from thru date
- 7. Once all signatures are captured, the CO will notify the BN S1 it is ready for submission to HRC
- 8. The BN S1 will submit the evaluation to HRC
- 9. The BN S1 will notify their DRU S1 that the evaluation has been submitted for tracking purposes
- 10.On a monthly basis the CO will provide status update on current, and any delinquent evaluations with the BN
- 11.CO will monitor ERS for any returned evals from HRC



### PROTECT WHAT MATTERS<sup>SM</sup>

### **NCOER Process Flow**





### PROTECT WHAT MATTERS<sup>SM</sup>

# **Delinquent Report**

FY 2021

| 2020-2021       | Oct | Nov | Dec | Jan | Feb | Mar | Apr | May | Jun | Jul | Aug | Sep | Delta | NCOs | % Delinq |
|-----------------|-----|-----|-----|-----|-----|-----|-----|-----|-----|-----|-----|-----|-------|------|----------|
| JFHQ            | 83  | 88  | 97  | 96  | 109 | 68  | 58  | 52  | 52  | 47  | 10  | 10  | 0     | 99   | 10%      |
| RRC             | 18  | 18  | 11  | 12  | 17  | 10  | 8   | 6   | 11  | 14  | 18  | 16  | -2    | 146  | 11%      |
| MEDCOM          | 17  | 15  | 13  | 16  | 16  | 5   | 5   | 5   | 4   | 3   | 4   | 6   | 2     | 31   | 19%      |
| TNG SITE        | 25  | 26  | 28  | 40  | 46  | 48  | 35  | 26  | 6   | 6   | 2   | 2   | 0     | 66   | 3%       |
| 139 RSG